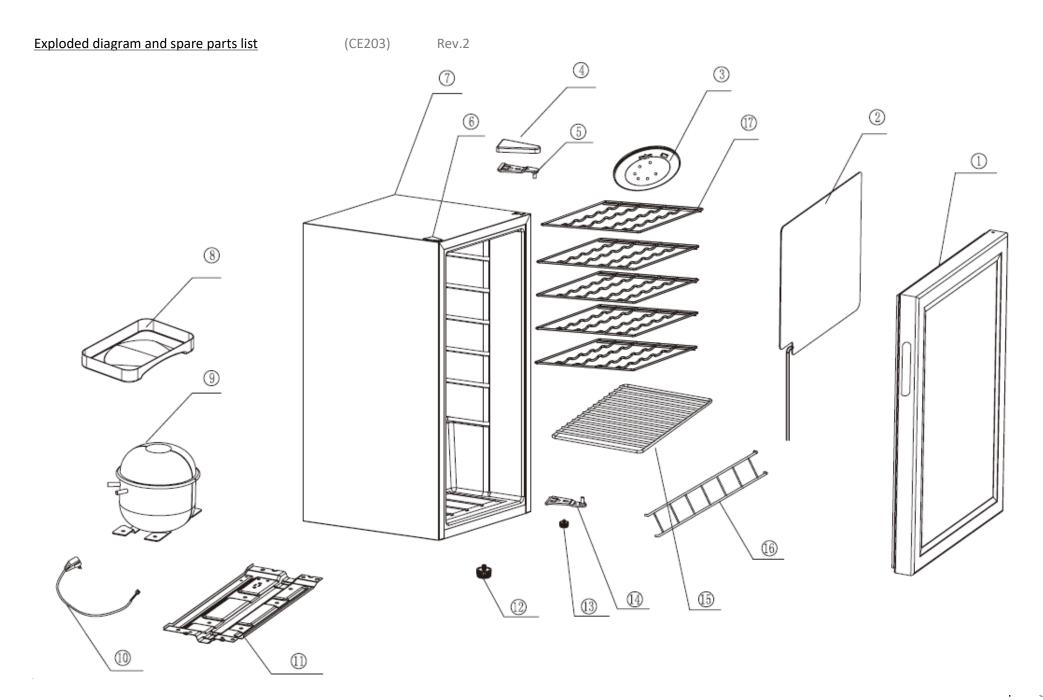

Technical & Spares helpline 0845 111 0538 spares@uropa-service.co.uk

(CE203)

| Machine                                         | Explode | Code           | Description           |
|-------------------------------------------------|---------|----------------|-----------------------|
| CE203 Polar 28 Bottle Under Counter Wine Fridge | 1       | ( <del>*</del> | Door                  |
| CE203 Polar 28 Bottle Under Counter Wine Fridge | 2       | AG946          | Evaporator            |
| CE203 Polar 28 Bottle Under Counter Wine Fridge | 3       | AG279          | thermostat with lamp  |
| CE203 Polar 28 Bottle Under Counter Wine Fridge | 4       | AD273          | Hinge Cover           |
| CE203 Polar 28 Bottle Under Counter Wine Fridge | 5       | AD272          | Upper Hinge           |
| CE203 Polar 28 Bottle Under Counter Wine Fridge | 6       | AD277          | Door hinge washer     |
| CE203 Polar 28 Bottle Under Counter Wine Fridge | 7       | <b>~</b>       | Case                  |
| CE203 Polar 28 Bottle Under Counter Wine Fridge | 8       | AD278          | Water box             |
| CE203 Polar 28 Bottle Under Counter Wine Fridge | 9       | <b>(*</b>      | Compressor            |
| CE203 Polar 28 Bottle Under Counter Wine Fridge | 10      | <b>~</b>       | Power Cord with Plug  |
| CE203 Polar 28 Bottle Under Counter Wine Fridge | 11      | <b>~</b>       | Compressor Base Panel |
| CE203 Polar 28 Bottle Under Counter Wine Fridge | 12      | AD275          | Foot                  |
| CE203 Polar 28 Bottle Under Counter Wine Fridge | 13      | <b>~</b>       | Foot                  |
| CE203 Polar 28 Bottle Under Counter Wine Fridge | 14      | AD274          | Bottom Hinge          |
| CE203 Polar 28 Bottle Under Counter Wine Fridge | 15      | AG945          | Flat Shelf            |
| CE203 Polar 28 Bottle Under Counter Wine Fridge | 16      | <b>2</b>       | Rack                  |
| CE203 Polar 28 Bottle Under Counter Wine Fridge | 17      | AD276          | Wavy Shelf            |
| CE203 Polar 28 Bottle Under Counter Wine Fridge | N/A     | AF598          | Door Seal             |